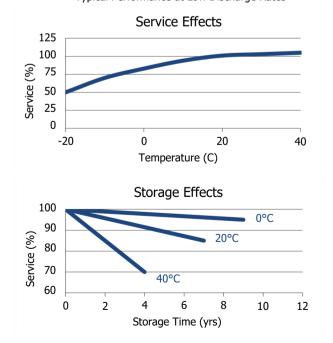

1-800-383-7328(0)) 208 920 2306 1-800-383-7323 & GANADAu.com

### **ENERGIZER 321**



# **Industry Standard Dimensions**



# **ZEROMERCURY**

SILVER OXIDE

#### **Specifications**

Chemical System: Silver Oxide (Zn/Ag2O)

Nominal Voltage: 1.55 Volts

Typical Capacity: 15 mAh\* (to 1.2 volts)

Capacity Test: 100K ohm continuous drain at 21°C

Typical Weight: 0.28 grams (0.01 oz.)

Typical Volume: 0.07 cubic centimeters (0.004 cubic inch)

Impedance (40 Hz): 30 to 40 ohms

\* Varies according to the applied load, temperature, and cutoff voltage.

#### Cross Section



DESIGNED FOR USE ON CONTINUOUS LOW DRAIN

# Typical Discharge Characteristics

Typical Performance at 21°C (70°F)





# **Temperature Characteristics**

Typical Performance at Low Discharge Rates



#### **Important Notice**

This datasheet contains typical information specific to products manufactured at the time of its publication.

©Energizer Holdings, Inc. - Contents herein do not constitute a warranty.

Form No. EBC - 4309H-ZEU Page 1 of 1