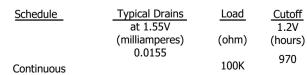

#### **Specifications**

Chemical System: Silver Oxide (Zn/Ag2O)

Nominal Voltage: 1.55 Volts

Typical Capacity: 15 mAh\* (to 1.2 volts)

Capacity Test: 100K ohm continuous drain at 21°C

Typical Weight: 0.28 grams (0.01 oz.)