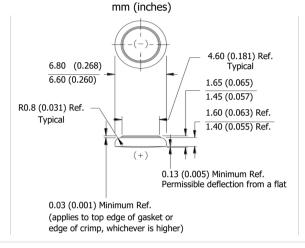

1-800-383-7328(0)) 208 920 2306 1-800-383-7323 & GANADAu.com

### **ENERGIZER 321**



# **Industry Standard Dimensions**



# **ZEROMERCURY**

SILVER OXIDE

#### **Specifications**

Chemical System: Silver Oxide (Zn/Ag2O)

Nominal Voltage: 1.55 Volts

Typical Capacity: 15 mAh\* (to 1.2 volts)

Capacity Test: 100K ohm continuous drain at 21°C

Typical Weight: 0.28 grams (0.01 oz.)

Typical Volume: 0.07 cubic centimeters (0.004 cubic inch)

Impedance (40 Hz): 30 to 40 ohms

\* Varies according to the applied load, temperature, and cutoff voltage.

#### Cross Section



DESIGNED FOR USE ON CONTINUOUS LOW DRAIN

# Typical Discharge Characteristics

Typical Performance at 21°C (70°F)





# **Temperature Characteristics**

Typical Performance at Low Discharge Rates



#### **Important Notice**

This datasheet contains typical information specific to products manufactured at the time of its publication.

©Energizer