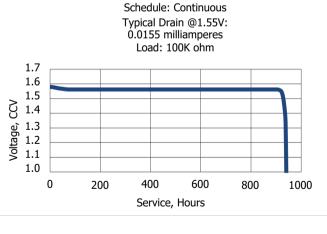

# Typical Discharge Characteristics

Typical Performance at 21°C (70°F)

#### **Specifications**

Chemical System: Silver Oxide (Zn/Ag2O)

Nominal Voltage: 1.55 Volts

Typical Capacity: 15 mAh\* (to 1.2 volts)

Capacity Test: 100K ohm continuous drain at 21°C

Typical Weight: 0.28 grams (0.01 oz.)