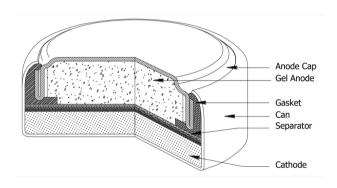

1-800-383-7328(0)) 208 920 2306 1-800-383-7323 & GANADAu.com

### **ENERGIZER 321**



# **Industry Standard Dimensions**



# **ZEROMERCURY**

SILVER OXIDE

#### **Specifications**

Chemical System: Silver Oxide (Zn/Ag2O)

Nominal Voltage: 1.55 Volts

Typical Capacity: 15 mAh\* (to 1.2 volts)

Capacity Test: 100K ohm continuous drain at 21°C

Typical Weight: 0.28 grams (0.01 oz.)

Typical Volume: 0.07 cubic centimeters (0.004 cubic inch)

Impedance (40 Hz): 30 to 40 ohms

\* Varies according to the applied load, temperature, and cutoff voltage.

#### Cross Section



DESIGNED FOR USE ON CONTINUOUS LOW DRAIN

# Typical Discharge Characteristics

Typical Performance at 21°C (70°F)





# **Temperature Characteristics**

Typical Performance at Low Discharge Rates



#### **Important Notice**

This datasheet contains typical information specific to products manufactured at the time of its publication.

©Energizer Holdings, Inc. - Contents herein do not constitute a warranty.

Form No. EBC - 4309H-ZEU Page 1 of 1